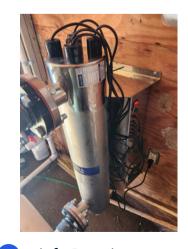

#### **ADVANCED BIO-FILTRATION**

The HYDRA by TOMIGUNN filters up to 500 gallons of water per minute using UV disinfection, bio-filtration, and TERRA LIFE's natural mineral pre-filtration.

# **Healthy Water For Poultry**

The HYDRA by TOMIGUNN is an advanced filtration system that uses ultraviolet (UV) light for disinfection and bio-filtration, in conjunction with TERRA LIFE's all-natural mineral sediment pre-filtration canisters.

### Pathogen-Free Pure Water

Our ultraviolet (UV) purification system inactivates microorganisms within seconds without producing harmful chemicals or byproducts. It effectively destroys 99.9% of waterborne microorganisms, ensuring microbiologically safe water. The TERRA LIFE zeolite mineral in the pre-filtration canisters adsorbs impurities and heavy metals, enhancing the overall quality and safety of the water.