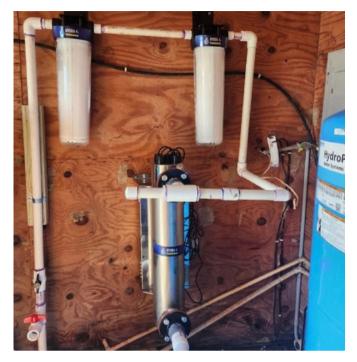

#### **ADVANCED BIO-FILTRATION**

The HYDRA by TOMIGUNN filters up to 500 gallons of water per minute using UV disinfection, bio-filtration, and TERRA LIFE's natural mineral pre-filtration.

# **Healthy Water For Poultry**

The HYDRA by TOMIGUNN is an advanced filtration system that uses ultraviolet (UV) light for disinfection and bio-filtration, in conjunction with TERRA LIFE's all-natural mineral sediment pre-filtration canisters.

### Pathogen-Free Pure Water

Our ultraviolet (UV) purification system inactivates microorganisms within seconds without producing harmful chemicals or byproducts. It effectively destroys 99.9% of waterborne microorganisms, ensuring microbiologically safe water. The TERRA LIFE zeolite mineral in the pre-filtration canisters adsorbs impurities and heavy metals, enhancing the overall quality and safety of the water.