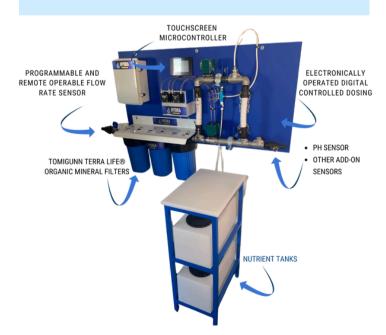

The HYDRA (PRO) by TOMIGUNN is a programmable, remotely operable water quality and distribution control system.

**Advanced HYDRA filtration** purifies water, enhancing poultry health and safety.

HYDRA filtration combines natural mineral prefiltration and ultraviolet purification.

## HYDRA (Pro) Model

With the HYDRA (PRO) by TOMIGUNN, you are now the true master of your water supply. This full-function water quality and distribution control system is programmable and remotely operable. Control, monitor and program nutrient blends and distribution, flow rates, injection rates, pressures, and temperatures. Start with the PH sensors (included), and add a TDS sensor, TDO sensor, or other sensors where needed.

Log your formulations, record time, duration, and dosing rates of distribution. iOT and WIFI connectivity on an AWS cloud-based platform ensures the highest user security and performance.

The PLC Command Center integrates with the touchscreen microcontroller to allow you inhouse operability and emergency operations.